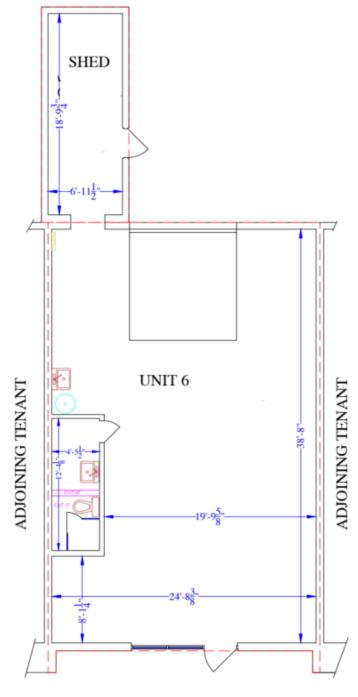

#### **Area**

1,020.5 sq. ft.

#### **Power**

60A

AVAILABLE: Immediately

Ceiling Height
Clear Height 12'

### **Loading & Access**

**Drive-in Access** 

The information contained herein may change and the property removed from the market at any time without prior notice. It has been obtained from sources believed to be correct but does not form part of any present or future contract.