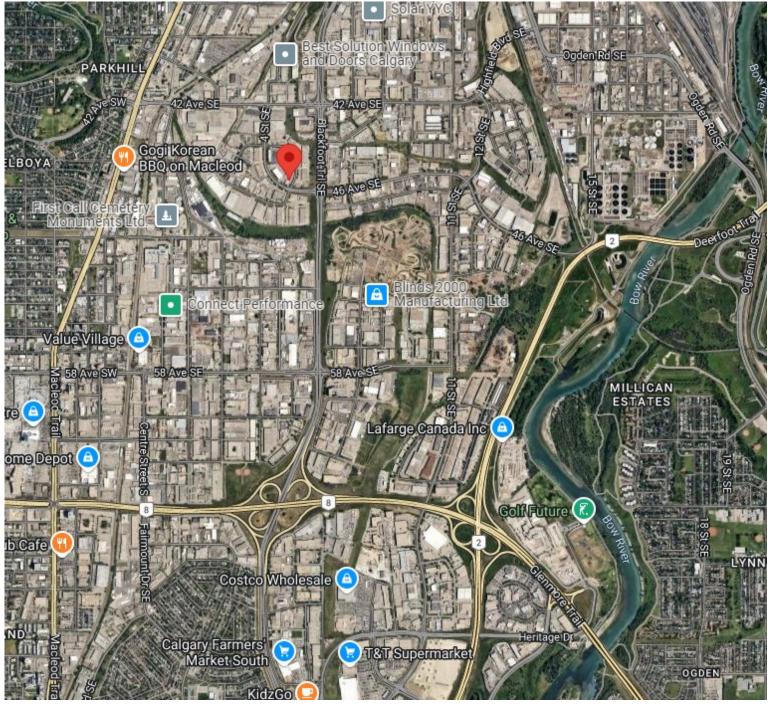

#### **Municipal Address**

4623 Manilla Road SE Calgary, Alberta

# Unit #6, 4623 Manilla Road SE

Calgary, Alberta

AVAILABLE: Immediately

The information contained herein may change and the property removed from the market at any time without prior notice. It has been obtained from sources believed to be correct but does not form part of any present or future contract.