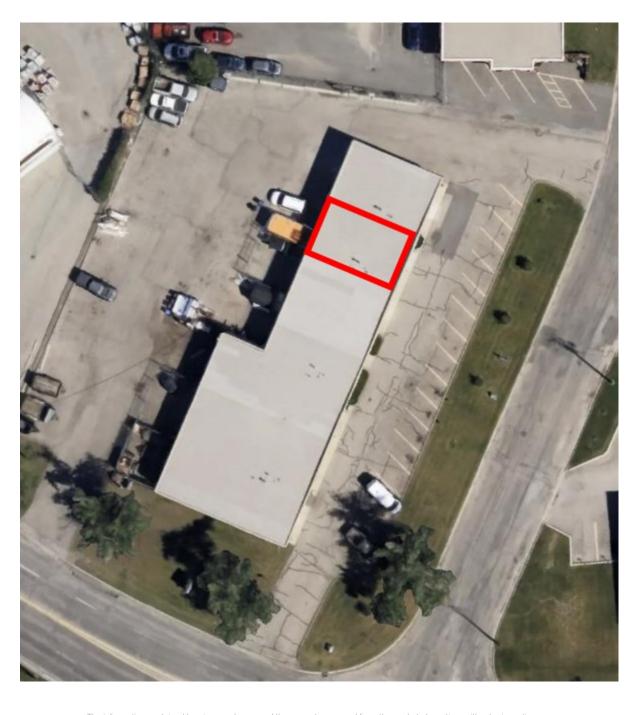

#### **Municipal Address**

4623 Manilla Road SE Calgary, Alberta

# Unit #6, 4623 Manilla Road SE

Calgary, Alberta

AVAILABLE: Immediately

The information contained herein may change and the property removed from the market at any time without prior notice. It has been obtained from sources believed to be correct but does not form part of any present or future contract.